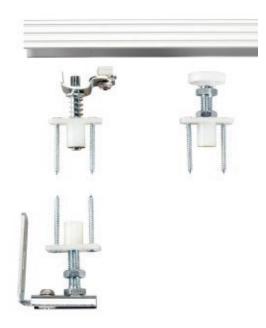

**CF-100**Up to 20 lbs. [9 kg] per panel/door

Easy to install, this kit features our nylon wheels for smooth bi-folding movement. The spring-loaded pivot and nylon bushings allow for silent and easy use. Brackets are adjustable for plumb. Ideal for light or louvre type doors. Hinges by others.