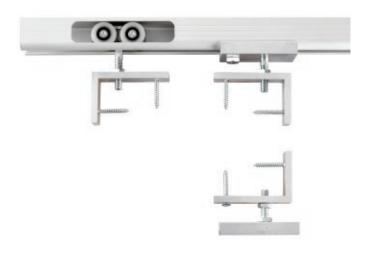

## **PIVOT KITS**

**CF-115**Up to 50 lbs. [23 kg] per panel/door

This medium-duty system is great for bifolding doors in constant use. The CF-115 hanger comes with ball bearing wheels with nylon tires, which allow for smooth operation. Hinges by others.