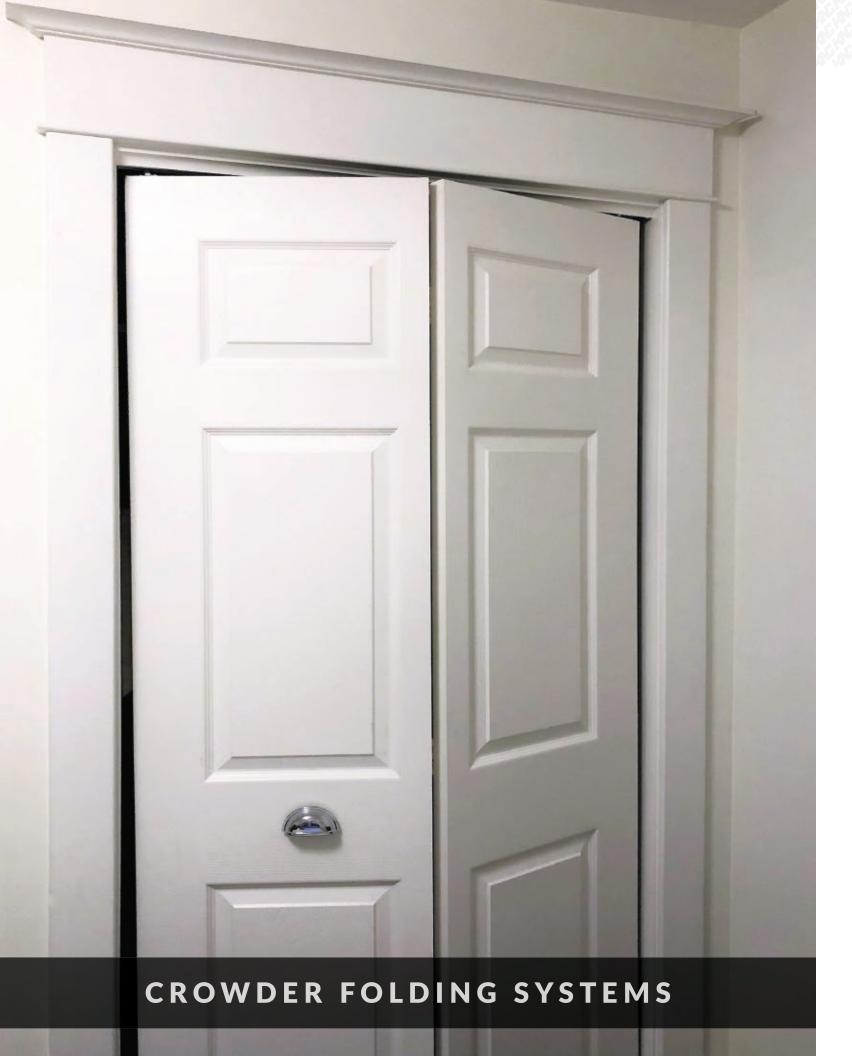

## **PIVOT KITS**

**CF-115**Up to 50 lbs. [23 kg] per panel/door

This medium-duty system is great for bifolding doors in constant use. The CF-115 hanger comes with ball bearing wheels with nylon tires, which allow for smooth operation. Hinges by others.

**CF-100**Up to 20 lbs. [9 kg] per panel/door

Easy to install, this kit features our nylon wheels for smooth bi-folding movement. The spring-loaded pivot and nylon bushings allow for silent and easy use. Brackets are adjustable for plumb. Ideal for light or louvre type doors. Hinges by others.